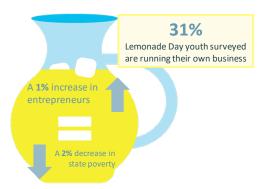

#### Nationally

48% of participants
spent a portion of their
profit

77% of participants saved a portion of their profit

70% of participants of shared a portion of their profit